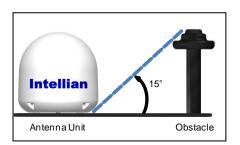

#### 1. Select a location for the antenna.

- Make sure nearby objects do not block the antenna.
- Avoid unnecessary motion by locating the antenna as near as to the centerline of the boat.