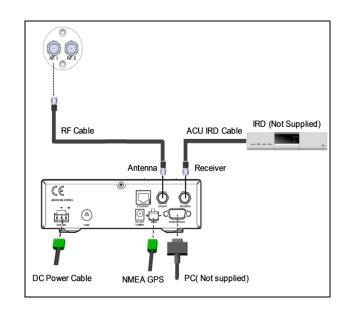

#### 5. Connect the System Cables

- Connect the RF Cable from the RF 1 connector on the antenna to the ANT. RF1 connector on the rear of ACU.
- Connect the ACU IRD Cable from the RECEIVER connector on the rear of the ACU to RF on the IRD.
- Connect the power cable from the DC power connector on the rear of ACU to a power source of DC (10.8~15.6V).