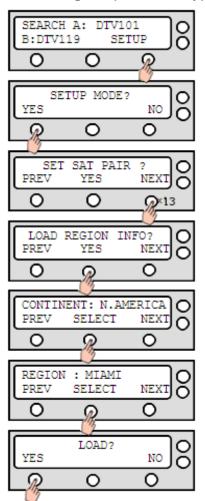

#### 6. Set Region (Nation/City) in ACU

 Turn on the ACU power and you will see USA DTV101 and DTV 119 as the default.

# The system functions will be abnormal if you do not set a correct continent and region.

- Please select your region (Nation/City) after selecting the continent. Once the SET REGION has been done, you will not need to adjust GPS and the target tracking satellites. The setting steps as below.
  - Enter SETUP MODE and Press NEXT 13 times to enter LOAD REGION INFO menu.
  - Select CONTINENT and Press NEXT to select alternative continents.
  - Select REGION and Press NEXT to select alternative Nation/City.
  - Press YES to load the region setting.