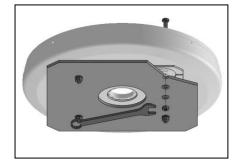

#### 4. Secure the Antenna

Secure the antenna to the mount base using bolts, spring washers, and flat washers.

Be sure to put the radome on while operating the system. The system functions will be abnormal if the radome is off.